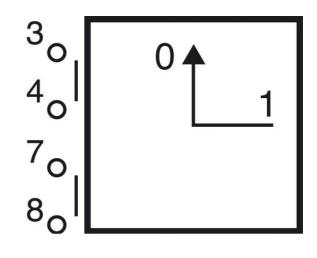

## **TECHNICAL DATA**

| Angle                                     | 90°                               |
|-------------------------------------------|-----------------------------------|
| Cable area max                            | 2x1,5 mm²                         |
| Cable area min                            | 1x0,5 mm²                         |
| Conventional free air thermal current Ith | 10 A                              |
| Function                                  | Stable                            |
| Mounting                                  | Single hole mounting Ø16mm/22.5mm |
| Number of contacts                        | 1                                 |
| Number of poles                           | 1                                 |
|                                           |                                   |
| Plate                                     | 30x30 mm                          |
| Plate<br>Positions                        | 30x30 mm<br>2                     |
|                                           |                                   |