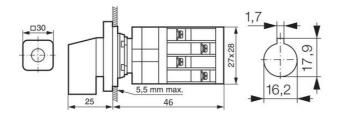

## PRODUCT DESCRIPTION

Miniature cam switches rated at 10A in a compact size ideal for applications with limited available space.

The mounting is simple with only a single hole required in either Ø16 mm or Ø22 mm.

## **TECHNICAL DATA**

| Angle                                     | 90°                               |
|-------------------------------------------|-----------------------------------|
| Cable area max                            | 2x1,5 mm²                         |
| Cable area min                            | 1x0,5 mm²                         |
| Conventional free air thermal current Ith | 10 A                              |
| Function                                  | Stable                            |
| Mounting                                  | Single hole mounting Ø16mm/22.5mm |
| Number of contacts                        | 1                                 |
| Number of poles                           | 1                                 |
|                                           |                                   |
| Plate                                     | 30x30 mm                          |
| Plate<br>Positions                        | 30x30 mm<br>2                     |
|                                           |                                   |