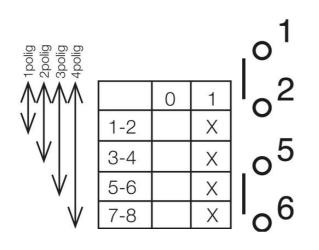

## **TECHNICAL DATA**

| Angle                                     | 90°                               |
|-------------------------------------------|-----------------------------------|
| Cable area max                            | 2x1,5 mm²                         |
| Cable area min                            | 1x0,5 mm²                         |
| Conventional free air thermal current Ith | 10 A                              |
| Function                                  | Stable                            |
| Mounting                                  | Single hole mounting Ø16mm/22.5mm |
| Number of contacts                        | 1                                 |
| Number of poles                           | 1                                 |
|                                           |                                   |
| Plate                                     | 30x30 mm                          |
| Plate<br>Positions                        | 30x30 mm<br>2                     |
|                                           |                                   |